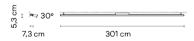

Design By Ramos & Bassols

The Spa vanity light is distinguished by its minimalist, refined forms. Thanks to its linear LED profile, the light can be oriented in the desired direction.

# Model Sheet

Black NCS S 8500-N 25 Beige D1 NCS S 4005-Y50R

23 Warm White NCS S 0502-Y50R

LED temperature

3500 K

Dimming

DALI

Instalation type