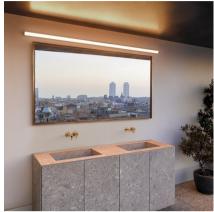

Design By Ramos & Bassols

The Spa vanity light is distinguished by its minimalist, refined forms. Thanks to its linear LED profile, the light can be oriented in the desired direction.

### Lighting effect

#### **General Lighting**